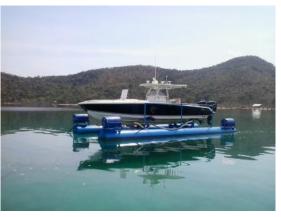

## **Boat Lift For Sale**

Steel boat lift is constructed out of two pontoons each consisting of 4 chambers. Two chambers are for ballast/buoyancy and the other two for floating and submerging the lift.

Originally designed for a Formula 43PC, so it should be able to float most power boats up to 45'/17t. Comes with 1kW blower for purging tubes when floating lift.

Ideal for performing haul-outs in remote locations where no travel lift is available.