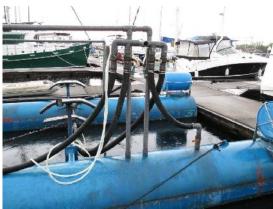

Originally designed for a Formula 43PC, so it should be able to float most power boats up to 45'/17t. Comes with 1kW blower for purging tubes when floating lift.

Ideal for performing haul-outs in remote locations where no travel lift is available.