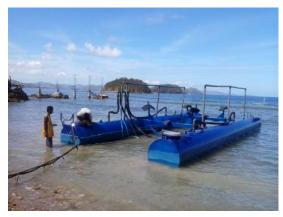

## **Boat Lift For Sale**

Steel boat lift is constructed out of two pontoons each consisting of 4 chambers. Two chambers are for ballast/buoyancy and the other two for floating and submerging the lift.

Originally designed for a Formula 43PC, so it should be able to float most power boats up to 45'/17t. Comes with 1kW blower for purging tubes when floating lift.

Ideal for performing haul-outs in remote locations where no travel lift is available.

Lift is currently located in Cabilauan Island, northern Busuanga.

Asking price PHP 800,000 / negotiable

Please contact +63 917 532 5514 or <a href="mailto:sean@manley.ph">sean@manley.ph</a>