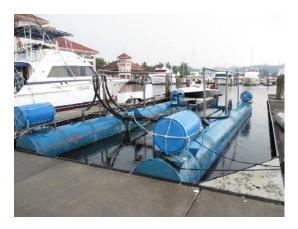

## **Boat Lift For Sale**

Steel boat lift is constructed out of two pontoons each consisting of 4 chambers. Two chambers are for ballast/buoyancy and the other two for floating and submerging the lift.

Originally designed for a Formula 43PC, so it should be able to float most power boats up to 45'/17t. Comes with 1kW blower for purging tubes when floating lift.

Ideal for performing haul-outs in remote locations where no travel lift is available.