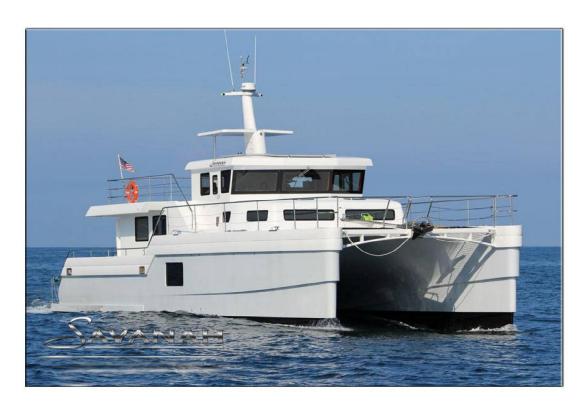

## Savanah J

## General Information: USD\$1.3m

A 20m x 7.5m Trawler Style Catamaran. Designed for our purpose of Blue Water Cruising.
With plenty of room, including full king size master cabin. Dual systems throughout and all the comforts of home and a comfortable ride.

The AXE Keel, enabling her to cut through the water, decreasing any slamming and pitching while obtaining optimum fuel efficiency of 1.2 litres per nautical mile.