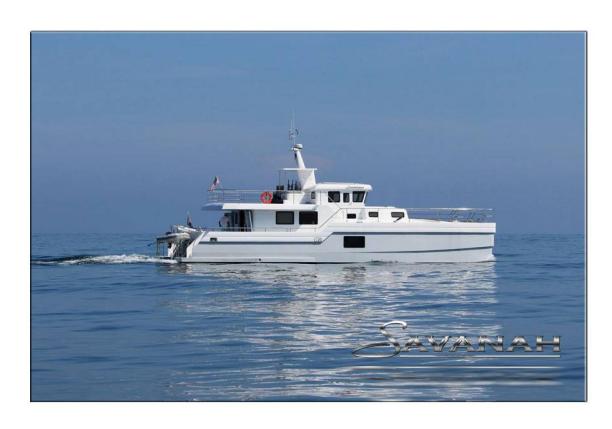

## Savanah J

## General Information: USD\$1.3m

A 20m x 7.5m Trawler Style Catamaran. Designed for our purpose of Blue Water Cruising.
With plenty of room, including full king size master cabin. Dual systems throughout and all the comforts of home and a comfortable ride.